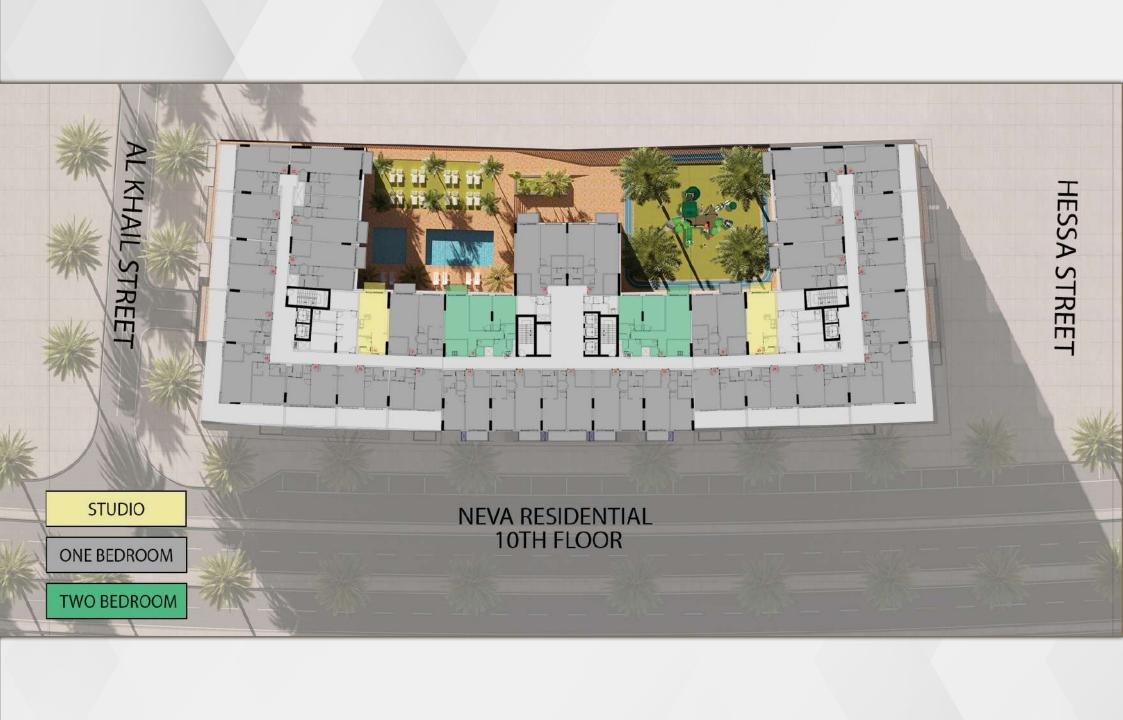

## PROJECT SUMMARY

Parking Levels

391 Total Flats

14 Total of Offices

Retails

Floor (2 offices, 16 Residential)

Gym

Swimming Pool

Kids Area

Walking Track

BBQ Area

Studio

One Bedroom

Two Bedroom