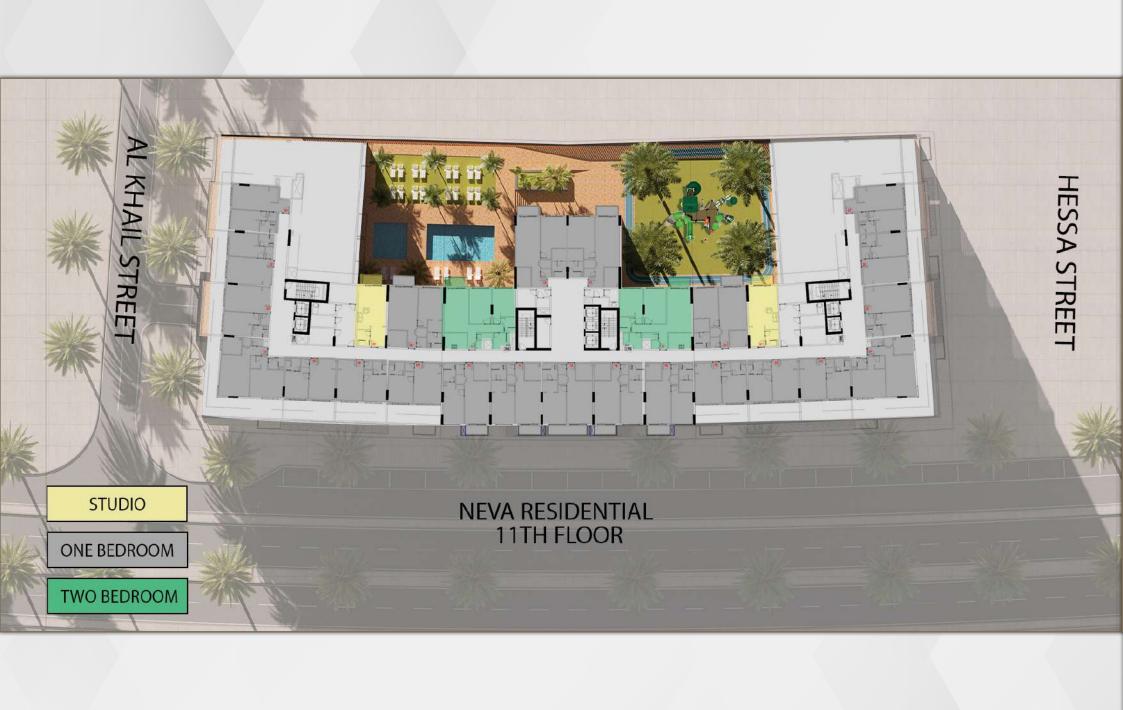

## PROJECT SUMMARY

Parking Levels

391 Total Flats

14 Total of Offices

Retails

Floor (2 offices, 16 Residential)

Gym

Swimming Pool

Kids Area

Walking Track

BBQ Area

Studio

One Bedroom

Two Bedroom