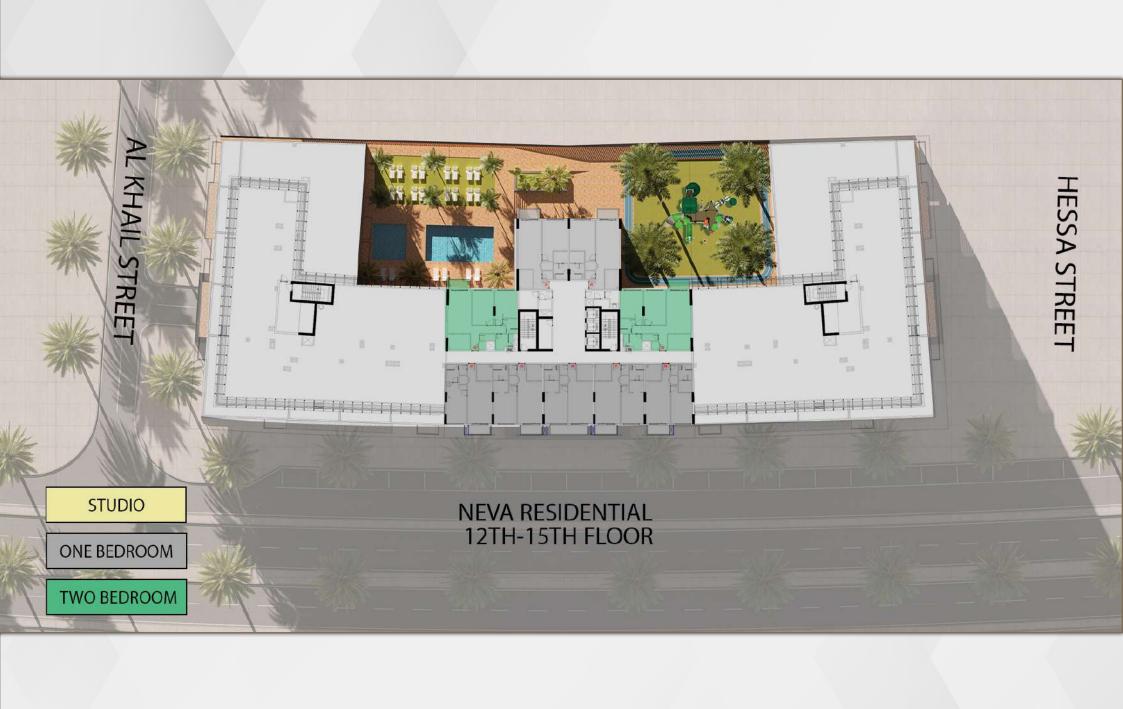

## PROJECT SUMMARY

Parking Levels

391 Total Flats

14 Total of Offices

Retails

Floor (2 offices, 16 Residential)

Gym

Swimming Pool

Kids Area

Walking Track

BBQ Area

Studio

One Bedroom

Two Bedroom