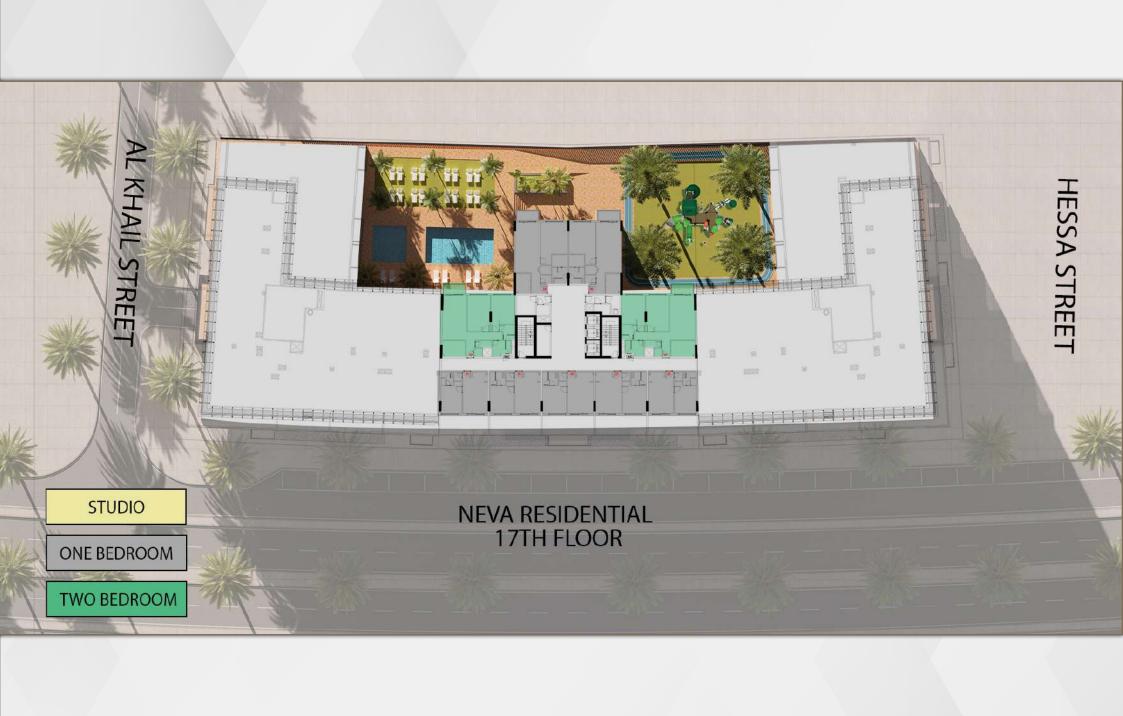

## PROJECT SUMMARY

Parking Levels

391 Total Flats

14 Total of Offices

Retails

Floor (2 offices, 16 Residential)

Gym

Swimming Pool

Kids Area

Walking Track

BBQ Area

Studio

One Bedroom

Two Bedroom