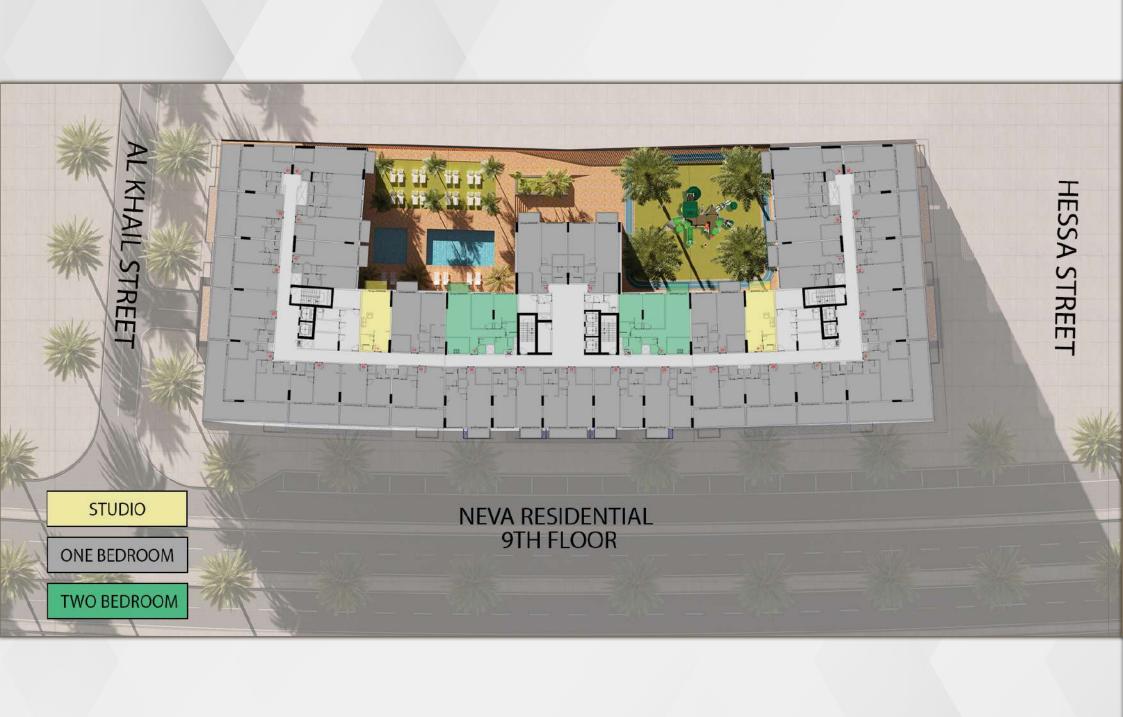

## PROJECT SUMMARY

Parking Levels

391 Total Flats

14 Total of Offices

Retails

Floor (2 offices, 16 Residential)

Gym

Swimming Pool

Kids Area

Walking Track

BBQ Area

Studio

One Bedroom

Two Bedroom