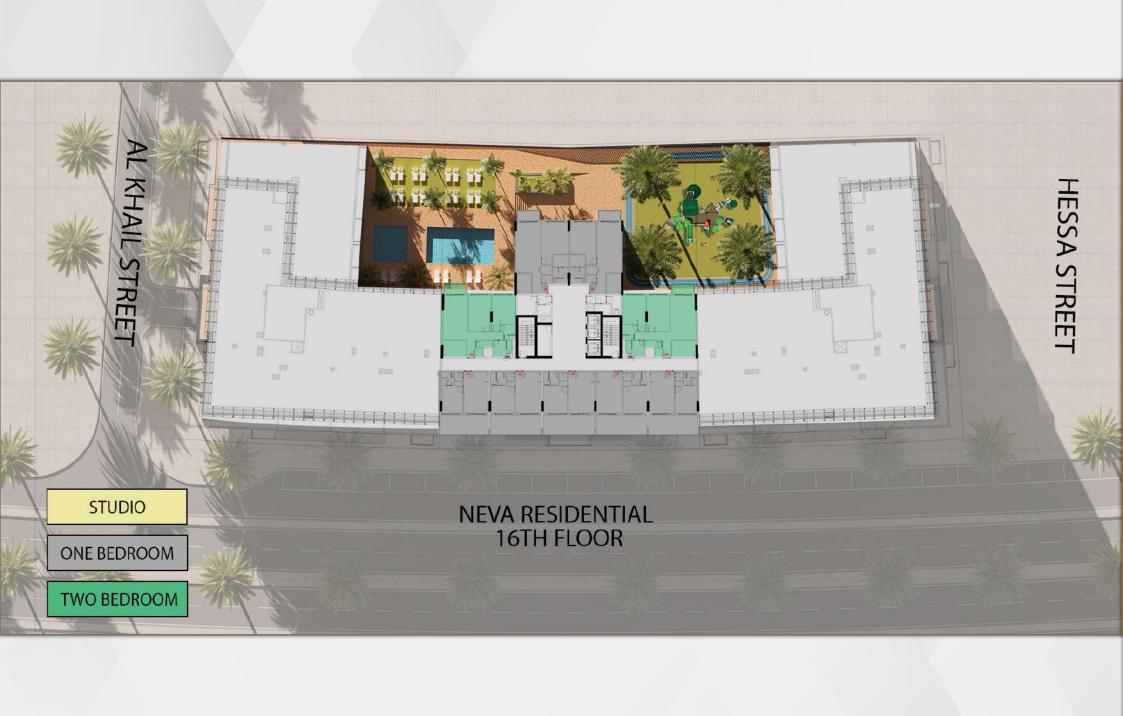

## PROJECT SUMMARY

Parking Levels

391 Total Flats

14 Total of Offices

Retails

Floor (2 offices, 16 Residential)

Gym

Swimming Pool

Kids Area

Walking Track

BBQ Area

Studio

One Bedroom

Two Bedroom