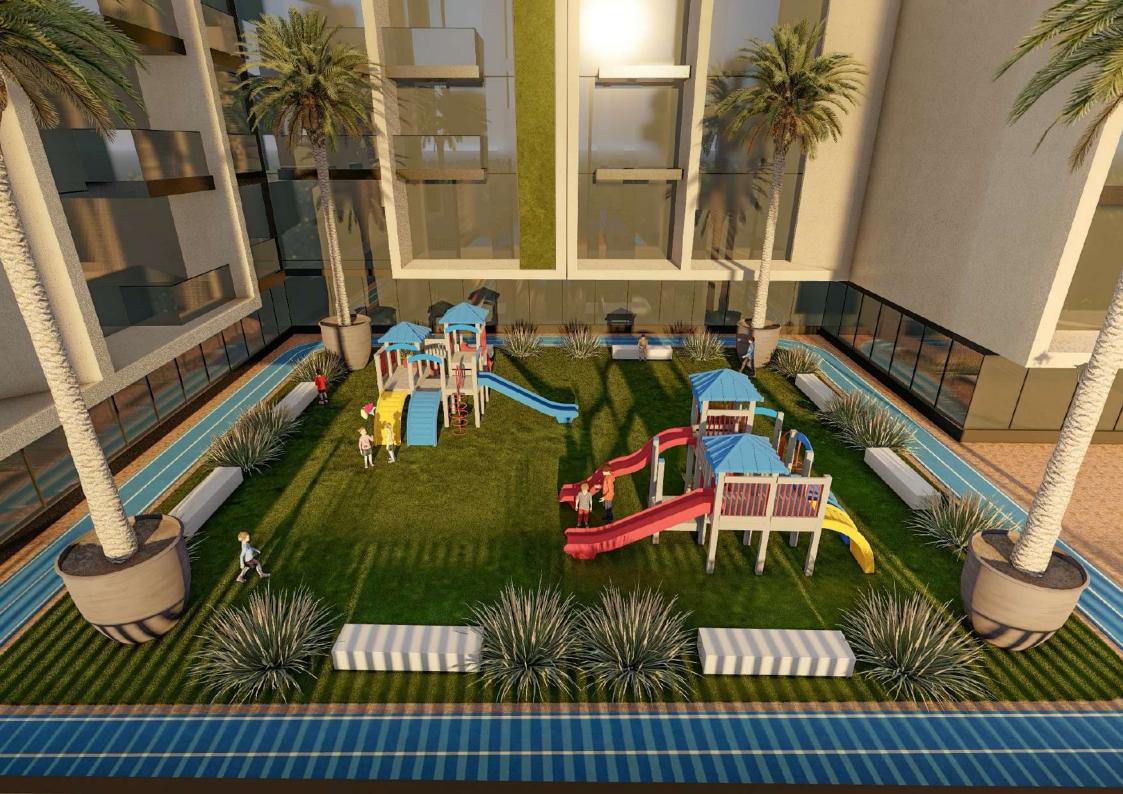

nce

250
Projects
Completed

**42** Companies

Neva Residential is a 17-Stories Residential structure that has all attractive facilities. An off-plan project of Tiger Properties

## PROJECT SUMMARY

Parking Levels

391 Total Flats

14 Total of Offices

Retails

Floor (2 offices, 16 Residential)

Gym

Swimming Pool

Kids Area

Walking Track

BBQ Area

Studio

One Bedroom

Two Bedroom





## LOCATION

Neva Residential is close to so many vital places, making it the most desirable residential place in Dubai, a new experience of living in a modern aesthetic setting

## Jumeirah Village Circle





Upon entering the entrance, you will feel a sense of leisure and tranquillity







Furnished Apartments







For your health development of your health, we provide well-equipped facilities