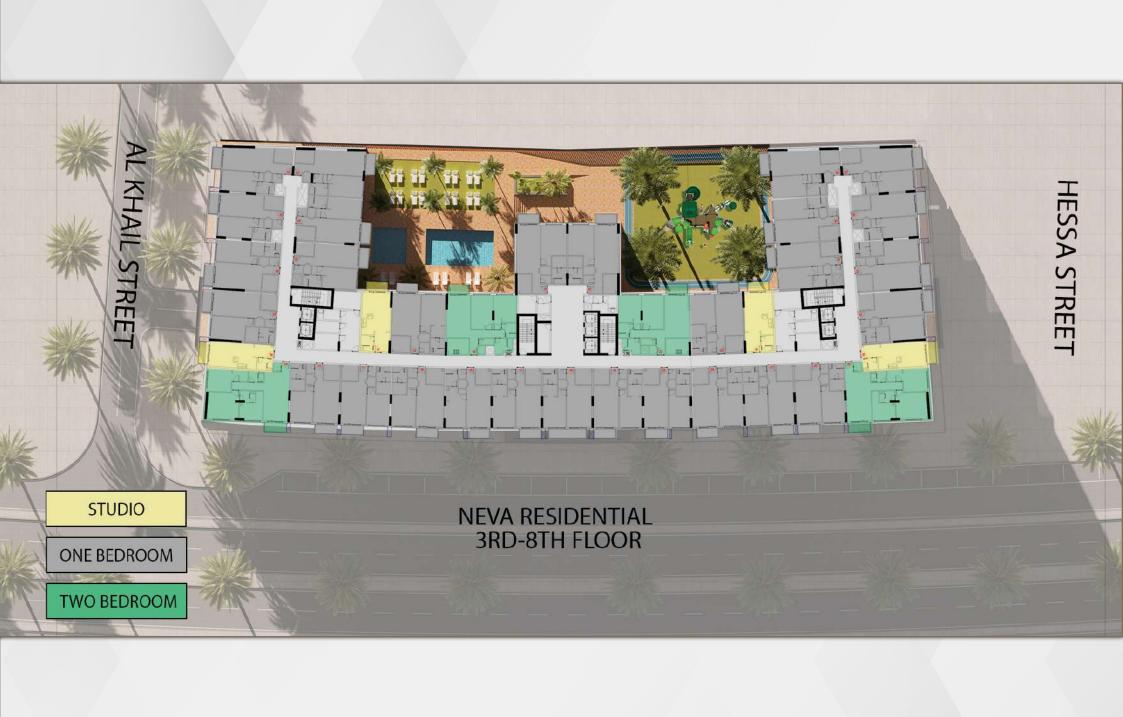

## PROJECT SUMMARY

Parking Levels

391 Total Flats

14 Total of Offices

Retails

Floor (2 offices, 16 Residential)

Gym

Swimming Pool

Kids Area

Walking Track

BBQ Area

Studio

One Bedroom

Two Bedroom