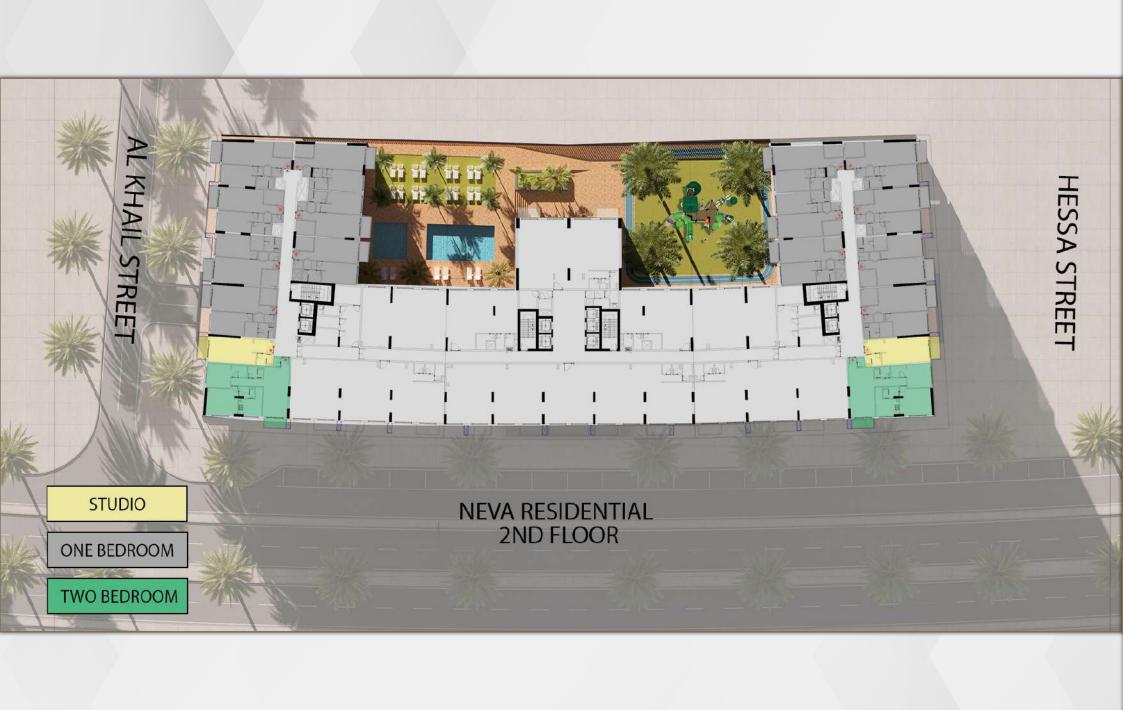

## PROJECT SUMMARY

Parking Levels

391 Total Flats

14 Total of Offices

Retails

Floor (2 offices, 16 Residential)

Gym

Swimming Pool

Kids Area

Walking Track

BBQ Area

Studio

One Bedroom

Two Bedroom